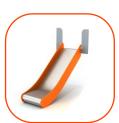

Slides made of stainless steel AISI 304. metal sheet with a thickness of 2 mm formed in a cnc technique

Anti-slip anthracite 10mm hpl platform plate with a very high resistance to weather conditions and attrition