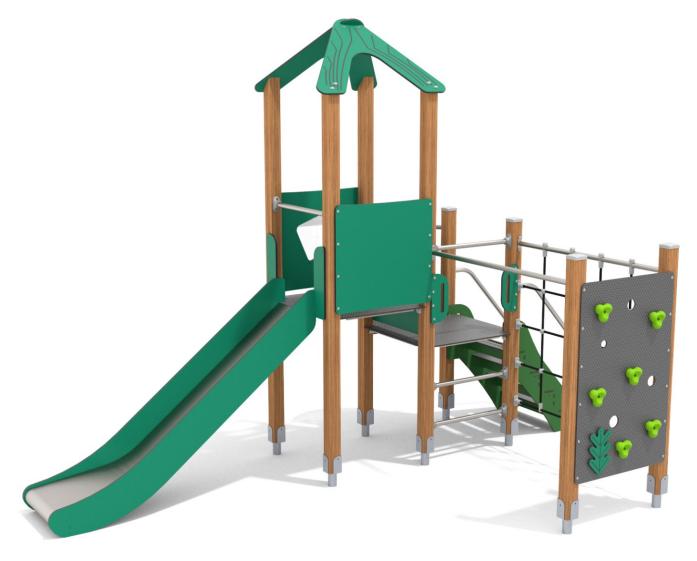

## Information about the product

| Dimensions                                                               | 274 x 431 cm                          |
|--------------------------------------------------------------------------|---------------------------------------|
| Safety zone                                                              | 584 x 781 cm                          |
| Safety zone area                                                         | 32 m <sup>2</sup>                     |
| Overall height                                                           | 321 cm                                |
| Free fall height                                                         | 160 cm                                |
| Amount of users                                                          | 12                                    |
| Product complies with EN 1176-1:2017-12                                  | Yes                                   |
| Availability of spare parts                                              | Yes                                   |
| Age range                                                                | 3-12                                  |
| According to EN 1176-1-2017-12 porm the product requires applying a safe | ty surface according to the product's |

According to EN 1176-1:2017-12 norm, the product requires applying a safety surface according to the product's free fall height.

## Materials

Soft conifer wood 90 x 90 mm, coreless, Clued in layers with Polyurethane glues, Totally resistant to water

Wooden posts anchored to the ground with powder galvanized and powder coated steel anchors

Slides made of stainless steel AISI 304. metal sheet with a thickness of 2 mm formed in a cnc technique

Anti-slip anthracite 10mm hpl platform plate with a very high resistance to weather conditions and attrition

Climbing rocks made of chippings and colourful polyester resin

Multilayer sheets manu – factured from reclaimed and recycled marine waste, such as fishing nets, ropes, and trawls. UV resistant.

Solid and esthetic rope connectors made of injection molded polyamide.

Polypropylene ropes pp multisplit type with a steel core and a diameterof 16 mm

System of connectors and clamps made of strong aluminium alloy