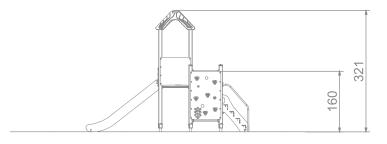

## Information about the product

| Dimensions                                                               | 274 x 431 cm                          |
|--------------------------------------------------------------------------|---------------------------------------|
| Safety zone                                                              | 584 x 781 cm                          |
| Safety zone area                                                         | 32 m <sup>2</sup>                     |
| Overall height                                                           | 321 cm                                |
| Free fall height                                                         | 160 cm                                |
| Amount of users                                                          | 12                                    |
| Product complies with EN 1176-1:2017-12                                  | Yes                                   |
| Availability of spare parts                                              | Yes                                   |
| Age range                                                                | 3-12                                  |
| According to EN 1176-1-2017-12 porm the product requires applying a safe | ty surface according to the product's |

According to EN 1176-1:2017-12 norm, the product requires applying a safety surface according to the product's free fall height.