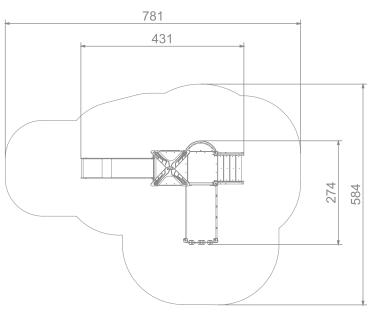

## Information about the product

| Dimensions                                                               | 274 x 431 cm                          |
|--------------------------------------------------------------------------|---------------------------------------|
| Safety zone                                                              | 584 x 781 cm                          |
| Safety zone area                                                         | 32 m <sup>2</sup>                     |
| Overall height                                                           | 321 cm                                |
| Free fall height                                                         | 160 cm                                |
| Amount of users                                                          | 12                                    |
| Product complies with EN 1176-1:2017-12                                  | Yes                                   |
| Availability of spare parts                                              | Yes                                   |
| Age range                                                                | 3-12                                  |
| According to EN 1176-1-2017-12 porm the product requires applying a safe | ty surface according to the product's |

According to EN 1176-1:2017-12 norm, the product requires applying a safety surface according to the product's free fall height.